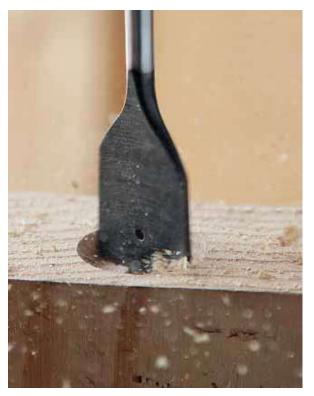

### Flat wood bit

Quick-lock shank 6,35 mm

Flat drill bit for drilling hard and soft woods, fits on drill or screwdriver with its quick-lock attachment. The rigidity of the shaft and the ground centering point enable fast and clean drilling.

# • FAST, PRECISE AND CLEAN DRILLING

#### **Applications**

Fast drilling in all wood type.

Exotic wood, Low density wood, Hard wood, Plywood, Plaster, Laminate

Shank

Quick Lock 1/4" - 6.35

|                 | Ø     | TL   | Ref.   | Gencod        | Qty |
|-----------------|-------|------|--------|---------------|-----|
|                 | Hex s | hank |        |               |     |
|                 | 6     | 152  | 904D06 | 3336600028715 | 1   |
|                 | 8     | 152  | 904D08 | 3336600009844 | 1   |
|                 | 10    | 152  | 904D10 | 3336600009851 | 1   |
|                 | 12    | 152  | 904D12 | 3336600009868 | 1   |
|                 | 13    | 152  | 904D13 | 3336600028722 | 1   |
| 1               | 14    | 152  | 904D14 | 3336600009875 | 1   |
| 02              | 16    | 152  | 904D16 | 3336600009882 | 1   |
|                 | 18    | 152  | 904D18 | 3336600009899 | 1   |
|                 | 19    | 152  | 904D19 | 3336600028739 | 1   |
|                 | 20    | 152  | 904D20 | 3336600009905 | 1   |
| and the second  | 22    | 152  | 904D22 | 3336600009912 | 1   |
| and the same    | 24    | 152  | 904D24 | 3336600009929 | 1   |
|                 | 25    | 152  | 904D25 | 3336600009936 | 1   |
|                 | 26    | 152  | 904D26 | 3336600009943 | 1   |
| 11.00           | 28    | 152  | 904D28 | 3336600009950 | 1   |
|                 | 30    | 152  | 904D30 | 3336600009967 | 1   |
| Quality plastic | 32    | 152  | 904D32 | 3336600009974 | 1   |
| pouch           | 35    | 152  | 904D35 | 3336600009981 | 1   |
|                 |       |      |        |               |     |