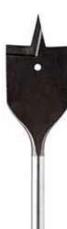

### Flat wood bit

Quick-lock shank 6,35 mm

Flat drill bit for drilling hard and soft woods, fits on drill or screwdriver with its quick-lock attachment. The rigidity of the shaft and the ground centering point enable fast and clean drilling.

#### **Features**

- Centering point.
- Grinded chip breaker.
- High quality steel.
- · Rigidity of the axis.

#### **Benefits**

- Fast drilling.
- · Clean cut.
- · Greater rigidity.