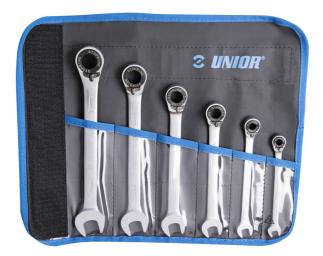

## Set of ratchet combination wrenches in a bag

160/2CT

## Profiles

Product features

Set includes:

• 6x ratchet combination wrench (article 160/2) dim. 8, 10, 13, 15, 17, 19

| Product name                                 | SKU    | Article | Dimensions | Quantity |
|----------------------------------------------|--------|---------|------------|----------|
| Set of ratchet combination wrenches in a bag | 627001 | 160/2CT | 8 - 19     | 6        |

| Product name               | SKU | Article | Dimensions            | Quantity |
|----------------------------|-----|---------|-----------------------|----------|
| Ratchet combination wrench |     | 160/2   | 8, 10, 13, 15, 17, 19 | 6        |
| Empty bag                  |     | CT252   | 360x290x3             | 1        |