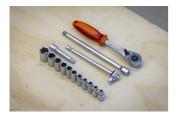

| 15       |
| Socket 1/4", 6 point            |              | 188/2 6p      | 4, 4.5, 5, 5.5, 6, 7, 8, 9, 10,<br>11, 13 | 11       |
| Reversible ratchet 1/4"         |              | 188.1/1ABI-US | 1/4"                                      | 1        |
| Sliding T - handle 1/4"         | <del>-</del> | 188.3/2       | 1/4"                                      | 1        |
| Extension bar 1/4"              |              | 188.4/2       | 1/4"x55, 1/4"x150                         | 2        |
| Plastic box for socket wrenches |              | 981PBM1       | 197x167x47                                | 1        |

<sup>\*</sup> Images of products are symbolic. All dimensions are in mm, and weight in grams. All listed dimensions may vary in tolerance.

# Usage (pictures)









# Photo (pictures)