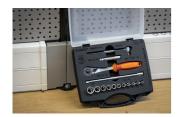

# Socket set 1/4" in plastic box

188BI6P15-US

#### Set includes:

- 11x socket 1/4", 6 point (article 188/2 6P) dim. 4, 4.5, 5, 5.5, 6, 7, 8, 9, 10, 11, 13
- accessories 1/4"; 1x swivel handle, 1x sliding T handle, 2x extension bar (55, 150mm)

| Product name                    | SKU          | Article       | Dimensions                                | Quantity |
|---------------------------------|--------------|---------------|-------------------------------------------|----------|
| Socket set 1/4" in plastic box  | 626780       | 188BI6P15-US  | 4 - 13                                    | 15       |
| Socket 1/4", 6 point            |              | 188/2 6p      | 4, 4.5, 5, 5.5, 6, 7, 8, 9, 10,<br>11, 13 | 11       |
| Reversible ratchet 1/4"         |              | 188.1/1ABI-US | 1/4"                                      | 1        |
| Sliding T - handle 1/4"         | <del>-</del> | 188.3/2       | 1/4"                                      | 1        |
| Extension bar 1/4"              |              | 188.4/2       | 1/4"x55, 1/4"x150                         | 2        |
| Plastic box for socket wrenches |              | 981PBM1       | 197x167x47                                | 1        |