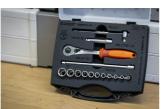

# Socket set 1/4" in plastic box

188BI6P15-US

#### Set includes:

- 11x socket 1/4", 6 point (article 188/2 6P) dim. 4, 4.5, 5, 5.5, 6, 7, 8, 9, 10, 11, 13
- accessories 1/4"; 1x swivel handle, 1x sliding T handle, 2x extension bar (55, 150mm)

| Product name                    | SKU          | Article       | Dimensions                                | Quantity |
|---------------------------------|--------------|---------------|-------------------------------------------|----------|
| Socket set 1/4" in plastic box  | 626780       | 188BI6P15-US  | 4 - 13                                    | 15       |
| Socket 1/4", 6 point            |              | 188/2 6p      | 4, 4.5, 5, 5.5, 6, 7, 8, 9, 10,<br>11, 13 | 11       |
| Reversible ratchet 1/4"         |              | 188.1/1ABI-US | 1/4"                                      | 1        |
| Sliding T - handle 1/4"         | <del>-</del> | 188.3/2       | 1/4"                                      | 1        |
| Extension bar 1/4"              |              | 188.4/2       | 1/4"x55, 1/4"x150                         | 2        |
| Plastic box for socket wrenches |              | 981PBM1       | 197x167x47                                | 1        |