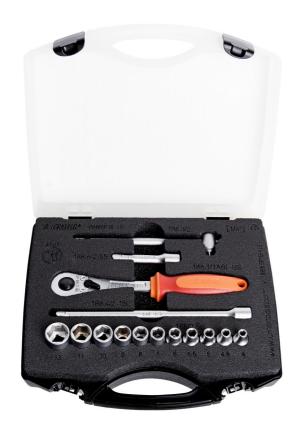

# Socket set 1/4" in plastic box

188BI6P15-US

#### Set includes:

- 11x socket 1/4", 6 point (article 188/2 6P) dim. 4, 4.5, 5, 5.5, 6, 7, 8, 9, 10, 11, 13
- accessories 1/4"; 1x swivel handle, 1x sliding T handle, 2x extension bar (55, 150mm)

| Product name                    | SKU          | Article       | Dimensions                                | Quantity |
|---------------------------------|--------------|---------------|-------------------------------------------|----------|
| Socket set 1/4" in plastic box  | 626780       | 188BI6P15-US  | 4 - 13                                    | 15       |
| Socket 1/4", 6 point            |              | 188/2 6p      | 4, 4.5, 5, 5.5, 6, 7, 8, 9, 10,<br>11, 13 | 11       |
| Reversible ratchet 1/4"         |              | 188.1/1ABI-US | 1/4"                                      | 1        |
| Sliding T - handle 1/4"         | <del>-</del> | 188.3/2       | 1/4"                                      | 1        |
| Extension bar 1/4"              |              | 188.4/2       | 1/4"x55, 1/4"x150                         | 2        |
| Plastic box for socket wrenches |              | 981PBM1       | 197x167x47                                | 1        |