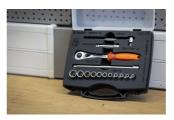

# Socket set 1/4" in plastic box

188BI6P15-US

#### Set includes:

- 11x socket 1/4", 6 point (article 188/2 6P) dim. 4, 4.5, 5, 5.5, 6, 7, 8, 9, 10, 11, 13
- accessories 1/4"; 1x swivel handle, 1x sliding T handle, 2x extension bar (55, 150mm)

| Product name                    | SKU          | Article       | Dimensions                                | Quantity |
|---------------------------------|--------------|---------------|-------------------------------------------|----------|
| Socket set 1/4" in plastic box  | 626780       | 188BI6P15-US  | 4 - 13                                    | 15       |
| Socket 1/4", 6 point            |              | 188/2 6p      | 4, 4.5, 5, 5.5, 6, 7, 8, 9, 10,<br>11, 13 | 11       |
| Reversible ratchet 1/4"         |              | 188.1/1ABI-US | 1/4"                                      | 1        |
| Sliding T - handle 1/4"         | <del>-</del> | 188.3/2       | 1/4"                                      | 1        |
| Extension bar 1/4"              |              | 188.4/2       | 1/4"x55, 1/4"x150                         | 2        |
| Plastic box for socket wrenches |              | 981PBM1       | 197x167x47                                | 1        |