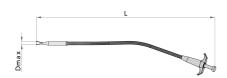

#### How to use the tool:

for lifting small especially non-metallic parts like bolts, nuts, screws

| IIIII  | L   | D₹ | •   |
|--------|-----|----|-----|
| 619883 | 510 | 15 | 150 |

<sup>\*</sup> Images of products are symbolic. All dimensions are in mm, and weight in grams. All listed dimensions may vary in tolerance.