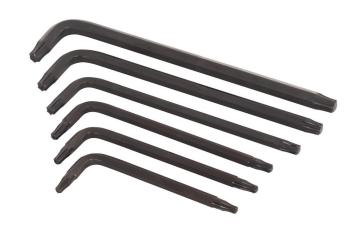

## Set of wrenches with TX profile

220/7TXN-SET

## **Profiles**

## **Product features**

- material: premium chrome vanadium steel
- entirely hardened and tempered
- surface finish: blacken to standard DIN 50938

| Product name                    | SKU    | Article      | Dimensions                              | Quantity |
|---------------------------------|--------|--------------|-----------------------------------------|----------|
| Set of wrenches with TX profile | 629447 | 220/7TXN-SET | TX 6, TX 7, TX 8, TX 9, TX 10, TX 15    | 6        |
| Wrench with TX profile          |        | 220/7TXN     | TX 6, TX 7, TX 8, TX 9, TX<br>10, TX 15 | 6        |