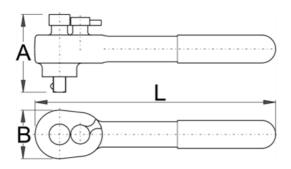

### **Technical Data**

|        |      | L   | В  | Α  | ů   | -  | 200 |   |
|--------|------|-----|----|----|-----|----|-----|---|
| 619118 | 3/8" | 200 | 72 | 42 | 375 | 1E | 1   | - |