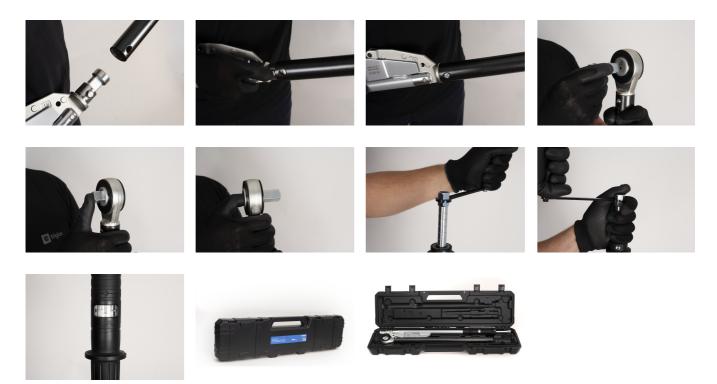

cker! Sticker shows the proper direction of tightening!
- The default calibration interval of the torque wrench is 12 months or 5.000 measurements from the date of end user purchase.
- ALWAYS set the measuring mechanism to starting point, at the end of work.
- When the requested torque is reached, please do not tight any more.
- Torque wrench can be damaged, if manual instructions are not considered.



|        |      |            | CIPUL     | L    | Ê    |  |
|--------|------|------------|-----------|------|------|--|
| 616802 | 3/4" | 200 - 800  | 150 - 600 | 1140 | 9000 |  |
| 616803 | 3/4" | 300 - 1000 | 200 - 750 | 1470 | 9800 |  |

\* Images of products are symbolic. All dimensions are in mm, and weight in grams. All listed dimensions may vary in tolerance.

#### Usage (pictures)



### Photo (pictures)











## Related products

Click type torque wrench

------ Torque wrench

Safety (pictures)