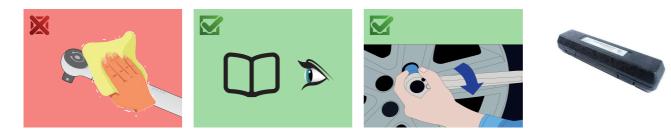

#### Usage (pictures)

#### Important!

- Do not use torque wrench for untightening!
- Tool must be used with equal pulls and in accordance with the instructions in the manual.
- Torque tightens only in the direction showed on the key sticker! Sticker shows the proper direction of tightening!
- The default calibration interval of the torque wrench is 12 months or 5.000 measurements from the date of end user purchase.
- ALWAYS set the measuring mechanism to starting point, at the end of work.
- When the requested torque is reached, please do not tight any more.
- Torque wrench can be damaged, if manual instructions are not considered.