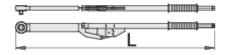

|        |      |            | CIPUL     | L    | Ê    |  |
|--------|------|------------|-----------|------|------|--|
| 616802 | 3/4" | 200 - 800  | 150 - 600 | 1140 | 9000 |  |
| 616803 | 3/4" | 300 - 1000 | 200 - 750 | 1470 | 9800 |  |

\* Images of products are symbolic. All dimensions are in mm, and weight in grams. All listed dimensions may vary in tolerance.