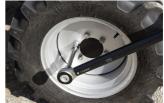

direction of tightening!
- The default calibration interval of the torque wrench is 12 months or 5.000 measurements from the date of end user purchase.
- ALWAYS set the measuring mechanism to starting point, at the end of work.
- When the requested torque is reached, please do not tight any more.
- Torque wrench can be damaged, if manual instructions are not considered.



|        |      |            | CIPUL     | L    | Ê    |  |
|--------|------|------------|-----------|------|------|--|
| 616802 | 3/4" | 200 - 800  | 150 - 600 | 1140 | 9000 |  |
| 616803 | 3/4" | 300 - 1000 | 200 - 750 | 1470 | 9800 |  |

\* Images of products are symbolic. All dimensions are in mm, and weight in grams. All listed dimensions may vary in tolerance.

#### Usage (pictures)



### Photo (pictures)











## Related products

Click type torque wrench

------ Torque wrench

Safety (pictures)