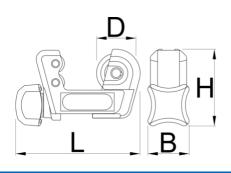

## Usage:

• for cutting cooper, aluminium, inox and steel tube of maximum thickness till 2mm

|        | <b></b> | 0           | В  | D    | Н    | L₹   | <b>*</b> |
|--------|---------|-------------|----|------|------|------|----------|
| 626181 | 3 - 16  | 1/8" - 5/8" | 27 | 19.8 | 34.4 | 62.5 | 104      |

\* Images of products are symbolic. All dimensions are in mm, and weight in grams. All listed dimensions may vary in tolerance.

Usage (pictures)

Spare parts