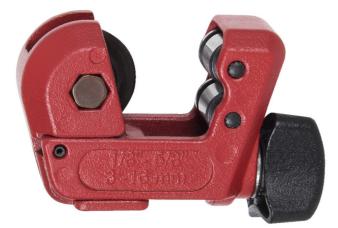

## Tube cutter

## 358/6A

## **Product attributes**

- instant wheel change
- ergonomic knob
- extra reduced radius spin
- steel threaded insert for longer life span

## Usage:

• for cutting cooper, aluminium, inox and steel tube of maximum thickness till 2mm

|        | <b></b> | 0           | В  | D    | Н    | L₹   | <b>*</b> |
|--------|---------|-------------|----|------|------|------|----------|
| 626181 | 3 - 16  | 1/8" - 5/8" | 27 | 19.8 | 34.4 | 62.5 | 104      |