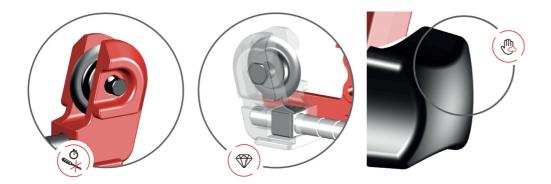

## **Product attributes**

- instant wheel change
- ergonomic knob
- extra reduced radius spin
- steel threaded insert for longer life span

\* Images of products are symbolic. All dimensions are in mm, and weight in grams. All listed dimensions may vary in tolerance.

Usage (pictures)

Spare parts