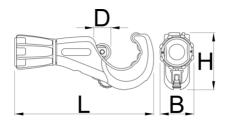

#### Usage:

• for cutting cooper, aluminium, inox and steel tube of maximum thickness till 2mm

|        | <b></b> | @             | В    | D    | Н    | L     | <b>1</b> |
|--------|---------|---------------|------|------|------|-------|----------|
| 626187 | 3 - 35  | 1/8" - 1.3/8" | 41.4 | 19.8 | 65.8 | 160.6 | 340      |