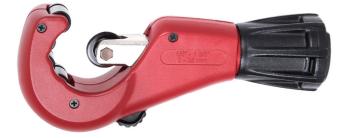

# Tube cutter

### 360/6A

#### **Product attributes**

- Designed to be an easy to use and effective way of cutting tubes. Simply place the cutter and engage the cutting wheel at your desired position, rotate tool around the tube while adjusting the cutting wheel using the ergonomic knob.
- instant wheel change
- ergonomic knob
- 4 rollers for a better fastening of the tube and smooth operation
- spare cutting wheel in handle
- possible individual use of burr NOGA removal tool
- steel threaded insert for longer life span

#### Usage:

• for cutting cooper, aluminium, inox and steel tube of maximum thickness till 2mm

|        | <b></b> | @             | В    | D    | Н    | L     | <b>1</b> |
|--------|---------|---------------|------|------|------|-------|----------|
| 626187 | 3 - 35  | 1/8" - 1.3/8" | 41.4 | 19.8 | 65.8 | 160.6 | 340      |