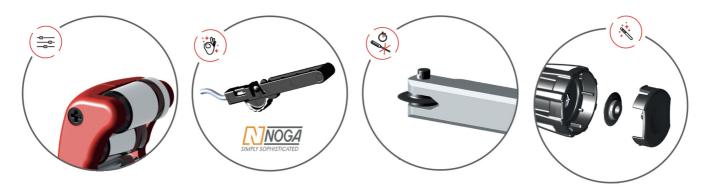

#### **Product attributes**

- Designed to be an easy to use and effective way of cutting tubes. Simply place the cutter and engage the cutting wheel at your desired position, rotate tool around the tube while adjusting the cutting wheel using the ergonomic knob.
- instant wheel change
- ergonomic knob
- 4 rollers for a better fastening of the tube and smooth operation
- spare cutting wheel in handle
- possible individual use of burr NOGA removal tool
- steel threaded insert for longer life span

\* Images of products are symbolic. All dimensions are in mm, and weight in grams. All listed dimensions may vary in tolerance.

Usage (pictures)