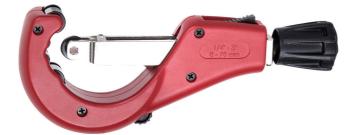

# Tube cutter

#### 360/6B

#### **Product attributes**

- instant wheel change
- ergonomic knob
- 4 rollers for a better fastening of the tube and smooth operation
- spare cutting wheel in handle
- possible individual use of burr NOGA removal tool
- quick-release system