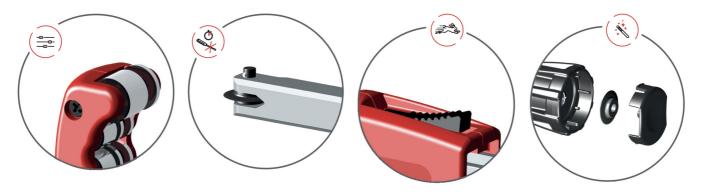

# Tube cutter

#### 360/6B



#### **Product attributes**

- instant wheel change
- ergonomic knob
- 4 rollers for a better fastening of the tube and smooth operation
- spare cutting wheel in handle
- possible individual use of burr NOGA removal tool
- quick-release system

#### Usage:

• for cutting cooper, aluminium, inox and steel tube of maximum thickness till 2mm



| 111111 | <b>•••</b> | 0         | В    | D    | Н    | LŦ  | L₹  | •   |
|--------|------------|-----------|------|------|------|-----|-----|-----|
| 626188 | 6 - 76     | 1/4" - 3" | 41.4 | 19.8 | 1018 | 245 | 334 | 890 |

\* Images of products are symbolic. All dimensions are in mm, and weight in grams. All listed dimensions may vary in tolerance.

### Usage (pictures)





## Spare parts