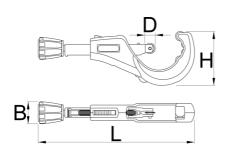

#### Usage:

• for cutting cooper, aluminium, inox and steel tube of maximum thickness till 2mm

| 111111 | <b>•••</b> | 0         | В    | D    | Н    | LŦ  | L₹  | •   |
|--------|------------|-----------|------|------|------|-----|-----|-----|
| 626188 | 6 - 76     | 1/4" - 3" | 41.4 | 19.8 | 1018 | 245 | 334 | 890 |