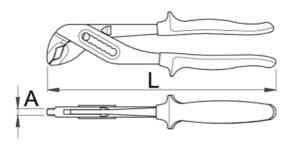

## Technical Data

|        | L   | Α   | Ö  | ů   | -  | 200 |   |
|--------|-----|-----|----|-----|----|-----|---|
| 610984 | 240 | 6.5 | 35 | 367 | 4B | 10  | - |