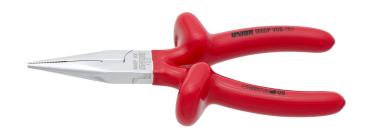

# Long nose pliers with side cutter

**506/1VDEDP** 

#### Product features

- material: premium plus carbon steel
- drop forged, entirely hardened and tempered
- cutting edges induction hardened
- head polished
- surface finish: chrome plated to standard ISO 1456:2009
- made according to standard ISO 5745 and EN 60900

#### Advantages:

- handles are insulated with double layered - double coloured insulation, which enables additional safety
- also for clenching and separating of from cables and other sensitive objects
- gripping surface serrated