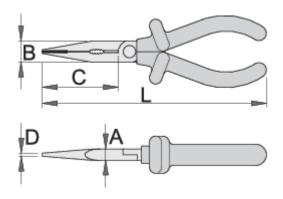

### EN60900

|        | L   | В  | D   | A | С  | •   |
|--------|-----|----|-----|---|----|-----|
| 619187 | 140 | 15 | 8   | 8 | 39 | 125 |
| 619188 | 160 | 16 | 2.5 | 9 | 49 | 157 |