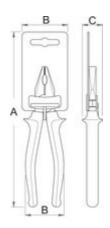

# Retail packaging

|        |     |    |    | 1   |  |
|--------|-----|----|----|-----|--|
| 619187 | 200 | 67 | 30 | 138 |  |
| 619188 | 210 | 67 | 30 | 147 |  |