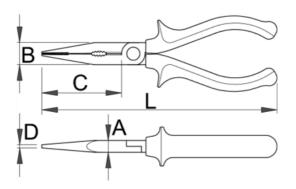

## **Technical Data**

|        | L   | В  | D   | Α | С  | ů   | -  | 200 |   |
|--------|-----|----|-----|---|----|-----|----|-----|---|
| 608712 | 140 | 15 | 2   | 8 | 39 | 115 | 4B | 10  | - |
| 608713 | 160 | 16 | 2.5 | 9 | 49 | 137 | 4B | 10  | - |