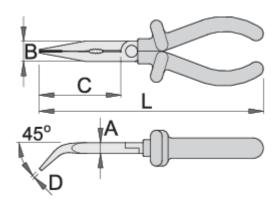

### Profiles

#### Important!

• if second layer is visible, replace your VDE tool with a new one.

|        | L   | В  | D   | А | С  | <b>1</b> |
|--------|-----|----|-----|---|----|----------|
| 619191 | 170 | 17 | 2.5 | 9 | 61 | 156      |
| 619192 | 200 | 17 | 2.5 | 9 | 77 | 201      |