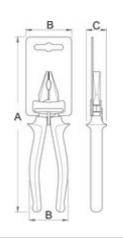

# Retail packaging

|        |     |    |    | di seconda |
|--------|-----|----|----|-------------------------------------------------------------------------------------------------------------------------------------------------------------------------------------------------------------------------------------------------------------------------------------------------------------------------------------------------------------------------------------------------------------------------------------------------------------------------------------------------------------------------------------------------------------------------------------------------------------------------------------------------------------------------------------------------------------------------------------------------------------------------------------------------------------------------------------------------------------------------------------------------------------------------------------------------------------------------------------------------------------------------------------------------------------------------------------------------------------------------------------------------------------------------------------------------------------------------------------------------------------------------------------------------------------------------------------------------------------------------------------------------------------------------------------------------------------------------------------------------------------------------------------------------------------------------------------------------------------------------------------------------------------------------------------------------------------------------------------------------------------------------------------------------------------------------------------------------------------------------------------------------------------------------------------------------------------------------------------------------------------------------------------------------------------------------------------------------------------------------------|
| 619191 | 210 | 67 | 30 | 165                                                                                                                                                                                                                                                                                                                                                                                                                                                                                                                                                                                                                                                                                                                                                                                                                                                                                                                                                                                                                                                                                                                                                                                                                                                                                                                                                                                                                                                                                                                                                                                                                                                                                                                                                                                                                                                                                                                                                                                                                                                                                                                           |
| 619192 | 280 | 67 | 31 | 210                                                                                                                                                                                                                                                                                                                                                                                                                                                                                                                                                                                                                                                                                                                                                                                                                                                                                                                                                                                                                                                                                                                                                                                                                                                                                                                                                                                                                                                                                                                                                                                                                                                                                                                                                                                                                                                                                                                                                                                                                                                                                                                           |