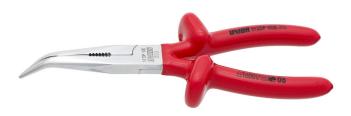

# Long nose pliers with side cutter and pipe grip, bent

#### Advantages:

- handles are insulated with double layered - double coloured insulation for additional safety
- the long bent jaws enable simple and precise clenching of nuts and screws
- the strong jaws enable good grip
- jaws bent to an angle of 45°
- gripping surface serrated