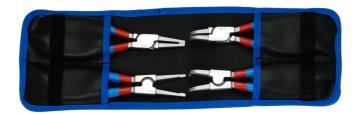

# Set of lock rings pliers PLUS in bag

## Set includes:

- 2x external lock rings pliers, straight and bent, dim. 140 (3 -10mm)
- 2x internal lock rings pliers, straight and bent, dim. 140 (8 -13mm)

| Product name                         | SKU    | Article       | Dimensions   | Quantity |
|--------------------------------------|--------|---------------|--------------|----------|
| Set of lock rings pliers PLUS in bag | 621623 | 539PLUS/1DPCT | 3 - 10 - 140 | 4        |
| External lock rings pliers, straight |        | 532PLUS/1DP   | 140x3 - 10   | 1        |
| External lock rings pliers, bent     |        | 534PLUS/1DP   | 140x3 - 10   | 1        |
| Internal lock rings pliers, straight |        | 536PLUS/1DP   | 140x8 - 13   | 1        |
| Internal lock rings pliers, bent     |        | 538PLUS/1DP   | 140x8 - 13   | 1        |