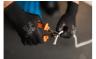

## Cable shears

580/1VDEBI



### Usage





#### **Profiles**



#### Product features

- material: premium plus carbon steel
- drop forged, entirely hardened and tempered
- cutting edges induction hardened
- head polished
- surface finish: chrome plated to standard ISO 1456:2009
- heavy duty double component handles
- made according to standard EN 60900

### Important!

for cutting cables without steel wire

#### Standards

EN60900



|        | L   | A  | O_max |     |
|--------|-----|----|-------|-----|
| 610440 | 170 | 18 | 10    | 339 |
| 610441 | 230 | 22 | 17    | 444 |



## Retail packaging

| 111111 |     |    |    | A . |
|--------|-----|----|----|-----|
| 610440 | 250 | 72 | 36 | 354 |
| 610441 | 290 | 87 | 40 | 458 |



# Transport packaging

|        |   |     |     |    | il.  |  |
|--------|---|-----|-----|----|---