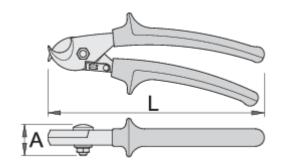

#### Standards

EN60900

|        | L   | A  | O_max |     |
|--------|-----|----|-------|-----|
| 610440 | 170 | 18 | 10    | 339 |
| 610441 | 230 | 22 | 17    | 444 |