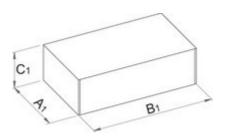

## Retail packaging

| 111111 |     |    |    | A . |
|--------|-----|----|----|-----|
| 610440 | 250 | 72 | 36 | 354 |
| 610441 | 290 | 87 | 40 | 458 |

# Transport packaging

|        |   |     |     |    | il.  |  |
|--------|---|-----|-----|----|------|--|
| 610440 | 4 | 90  | 330 | 84 | 1505 |  |
| 610441 | 4 | 144 | 304 | 78 | 1925 |  |