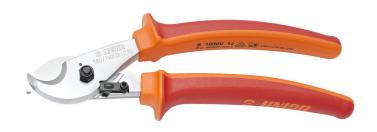

#### Product features

- material: premium plus carbon steel
- drop forged, entirely hardened and tempered
- cutting edges induction hardened
- head polished
- surface finish: chrome plated to standard ISO 1456:2009
- heavy duty double component handles
- made according to standard EN 60900

#### Standards

EN60900

|        | L   | A  | O_max |     |
|--------|-----|----|-------|-----|
| 610440 | 170 | 18 | 10    | 339 |
| 610441 | 230 | 22 | 17    | 444 |