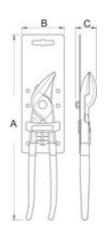

#### Standards

EN60900

|        | L   | A  | O_max |     |
|--------|-----|----|-------|-----|
| 610440 | 170 | 18 | 10    | 339 |
| 610441 | 230 | 22 | 17    | 444 |