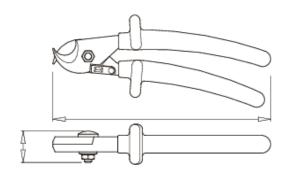

#### Standards

|        | L   | Α  | O_max | •   |
|--------|-----|----|-------|-----|
| 619197 | 170 | 18 | 10    | 226 |
| 619198 | 230 | 22 | 17    | 409 |