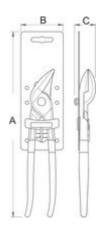

# Retail packaging

|        |     |    |    | - 1 |  |
|--------|-----|----|----|-----|--|
| 619197 | 240 | 72 | 38 | 354 |  |
| 619198 | 290 | 87 | 40 | 458 |  |

## Transport packaging

| 111 11111 |   |     |     |    | 1    |  |
|-----------|---|-----|-----|----|------|--|
| 619197    | 4 | 90  | 330 | 84 | 1053 |  |
| 619198    | 4 | 144 | 304 | 78 | 1785 |  |