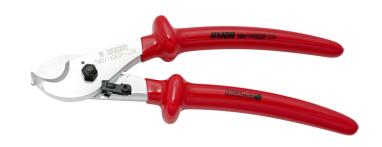

### Cable shears

580/1VDEDP

#### Product features

- material: premium plus carbon steel
- drop forged, entirely hardened and tempered
- cutting edges induction hardened
- head polished
- surface finish: chrome plated to standard ISO 1456:2009
- made according to standard EN 60900

#### Advantages:

 handles are insulated with double layered - double coloured insulation for additional safety

#### Important!

- if second layer is visible, replace your VDE tool with a new one.
- for cutting cables without steel wire