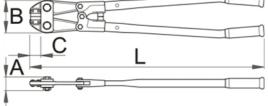

#### Technical Data

|        | L   | А  | В   | С  | ĥ    | 1  | 110 |   |
|--------|-----|----|-----|----|------|----|-----|---|
| 615256 | 750 | 43 | 96  | 46 | 4060 | 1D | 1   | - |
| 615257 | 900 | 47 | 109 | 50 | 6300 | 1D | 1   | - |

#### Packaging data

|        |     | Retail tool packaging |     |    |      |     | Transport package |      |    |      |  |
|--------|-----|-----------------------|-----|----|------|-----|-------------------|------|----|------|--|
|        | L   | А                     | В   | С  | ĥ    | es- | A1                | B1   | C1 | i i  |  |
| 615256 | 750 | 180                   | 750 | 45 | 4060 | 1   | 200               | 820  | 45 | 4060 |  |
| 615257 | 900 | 195                   | 920 | 47 | 6300 | 1   | 250               | 1000 | 47 | 6300 |  |