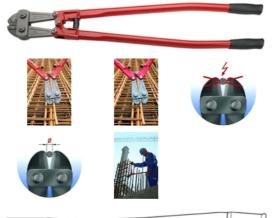

## Description

- material: cutters special tool steel, drop forged, entirely hardened and tempered
- $\ensuremath{\cdot}$  jaws exchangeable and adjustable in three position, entirely hardened and tempered
- tube steel handles, lacquered, heavy duty plastic handles

#### Advantages:

- extreme strength and minimum weight
- outstanding resistance to the maximum forces generated during cutting
- complete anti-corrosion resistance
- straightforward guidance and proper handling
- shock absorber for the prevention of injuries
- triangular blade threefold longer service life

#### How to adjust the cutting edges?

#### 1. Release the safety nut.

Take the screw out of the groove and turn it until there is no spacing between the cutting edges
Secure the safety nut.