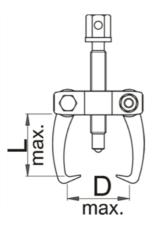

#### Technical Data

|        | LŤ  | DŦ | ĥ    | 1  | 111 |   |
|--------|-----|----|------|----|-----|---|
| 602848 | 120 | 47 | 1015 | 1H | 1   | - |