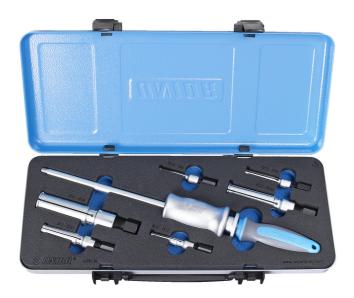

# Inner bearing puller

# 689/2BI

# Product features

- material: premium chrome vanadium steel
- drop forged, entirely hardened and tempered
- surface finish: chrome plated according to ISO 1456:2009
- ergonomic heavy duty double component handle

### Advantages:

 Set includes 6 pcs of arm for inner bearing dimensions 6.5-8,10-12, 12-15, 17-20, 22-28, 30-36