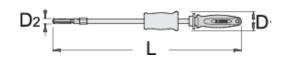

#### Usage:

• It is used for pulling different types of bearings. The bearing is

gripped from the inside side and pulled out.

• the bearing is extract with a 1 kg weight

|               | D1   | D2 <b>±</b> | D2 <b>⊺</b> | LŦ  | L₹  |      |
|---------------|------|-------------|-------------|-----|-----|------|
| 622587        | 52   | 6,5         | 36          | 495 | 555 | 3300 |
| Retail packag | ging |             |             |     | C R |      |
|               |      |             |             |     |     | di i |
| 622587        |      | 200         | 455         |     | 55  | 3300 |