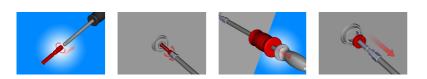

### Usage

#### Usage:

• It is used for pulling different types of bearings. The bearing is

gripped from the inside side and pulled out.

• the bearing is extract with a 1 kg weight

|               | D1   | D2 <b>±</b> | D2 <b>⊺</b> | LŦ  | L₹  |      |
|---------------|------|-------------|-------------|-----|-----|------|
| 622587        | 52   | 6,5         | 36          | 495 | 555 | 3300 |
| Retail packag | ging |             |             |     | C R |      |
|               |      |             |             |     |     | di i |
| 622587        |      | 200         | 455         |     | 55  | 3300 |