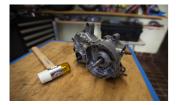

# 2-in-1 Plastic hammer



### Profiles



### **Product features**

- material of heads: cellidor, hardness 60-70 shore D and polyuretan, hardness 45 55 shore D
- oil resistant
- grey cast head
- wooden handle, lacquered



|        | D  | L   | В   | <b>å</b> |
|--------|----|-----|-----|----------|
| 629302 | 40 | 320 | 112 | 520      |

\* Images of products are symbolic. All dimensions are in mm, and weight in grams. All listed dimensions may vary in tolerance.

Usage (pictures)







## Photo (pictures)



## Spare parts



Spare head for 820



Spare head for 820A

Wooden handle with wedge for hammers



Wedge for hammers

# **Related products**

Plastic hammer



Dead blow hammer