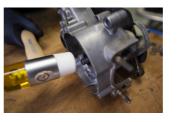

# 2-in-1 Plastic hammer



### Profiles



### **Product features**

- material of heads: cellidor, hardness 60-70 shore D and polyuretan, hardness 45 55 shore D
- oil resistant
- grey cast head
- wooden handle, lacquered



|        | D  | L   | В   | <b>å</b> |
|--------|----|-----|-----|----------|
| 629302 | 40 | 320 | 112 | 520      |

\* Images of products are symbolic. All dimensions are in mm, and weight in grams. All listed dimensions may vary in tolerance.

Usage (pictures)







## Photo (pictures)



## Spare parts



Spare head for 820



Spare head for 820A

Wooden handle with wedge for hammers



Wedge for hammers

# **Related products**

Plastic hammer



Dead blow hammer