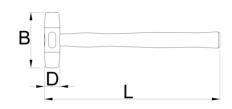

### **Product features**

- material of heads: cellidor, hardness 60-70 shore D and polyuretan, hardness 45 55 shore D
- oil resistant
- grey cast head
- wooden handle, lacquered

|        | D  | L   | В   | <b>å</b> |
|--------|----|-----|-----|----------|
| 629302 | 40 | 320 | 112 | 520      |