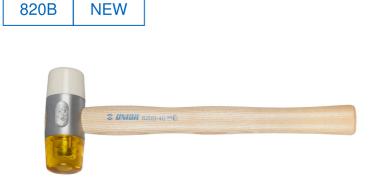

# 2-in-1 Plastic hammer

### **Product features**

- material of heads: cellidor, hardness 60-70 shore D and polyuretan, hardness 45 55 shore D
- oil resistant
- grey cast head
- wooden handle, lacquered

|        | D  | L   | В   | <b>å</b> |
|--------|----|-----|-----|----------|
| 629302 | 40 | 320 | 112 | 520      |