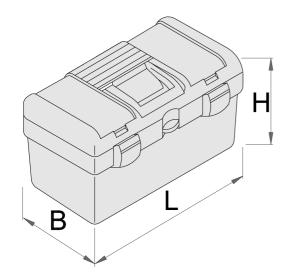

## Retail packaging

|        |     |     |     | 1    | ean           | cat.nr. | Packaging               |
|--------|-----|-----|-----|------|---------------|---------|-------------------------|
| 619765 | 280 | 514 | 260 | 2000 | 3838909197654 | 10      | General laminated boxes |