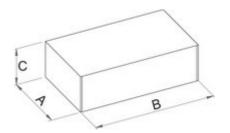

## Retail packaging

|        |     |     |     | 1    | ean           | cat.nr. | Packaging               |
|--------|-----|-----|-----|------|---------------|---------|-------------------------|
| 619765 | 280 | 514 | 260 | 2000 | 3838909197654 | 10      | General laminated boxes |