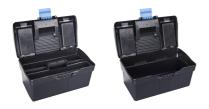

#### Product features

- material: polypropylene
- with removable tool tray inside the box
- lid contains two compartments in dimension L80 x B140 x H35 mm covered with plastic cover
- closing with plastic clip
- box can be locked with padlock