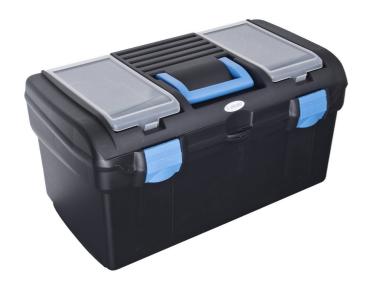

# Plastic tool box

917A

#### Product features

- material: polypropylene
- with removable tool tray inside the box
- lid contains two compartments in dimension L80 x B140 x H35 mm covered with plastic cover
- closing with plastic clip
- box can be locked with padlock