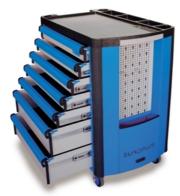

## Tool carriage Europlus - 920PLUS2

## Description

- locking system
- uniform closing mechanism of drawers with closing hooks
- multi purpose shelf enables additional working place
- wheels dia. 125mm, for improved agility and stability
- anti shock rubbers
- material: sheet metaldrawers with ball-bearing slides
- the synthetic covering protect drawers and tools from damage
- 7 drawers (five dimensions 565x365x70mm, two dimensions 565x385x150mm)
- static load capacity of carriages without wheels: 2000 kg
- maximum capacity of each drawer: 40kg
- ecological lacquered with cadmium and lead free colour