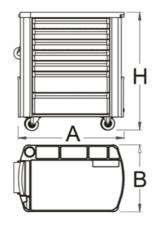

#### Technical Data

|        | А   | В   | Н   | i i   | 1  | 222 |   |
|--------|-----|-----|-----|-------|----|-----|---|
| 617101 | 810 | 510 | 945 | 75600 | 1K | 1   | - |