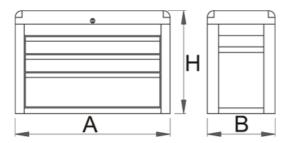

## **Technical Data**

|        | Α   | В   | Н   | iii   | -  | 200 |   |
|--------|-----|-----|-----|-------|----|-----|---|
| 615179 | 695 | 435 | 455 | 25830 | 1K | 1   | 1 |