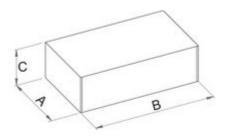

### Retail packaging

|        |     |     |     | 1     |
|--------|-----|-----|-----|-------|
| 620556 | 765 | 430 | 460 | 21670 |