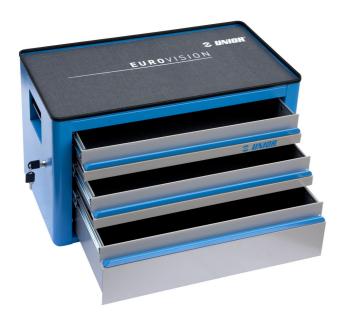

# Tool chest Eurovision - 3 compartments

939/3EV

#### Product features

- material: premium PLUS sheet metal
- central locking system with a lock and folding key
- lock with key included also foam keyring
- drawers with ball-bearing slides
- the synthetic covering protects drawers and tools from damage
- coated with eco colour of Qualicoat quality standard
- 3 drawers (2 x L 560 x W 275 x H 70mm, 1 x L 560 x W 315 x H 150mm)
- maximum capacity of each drawer: 30kg