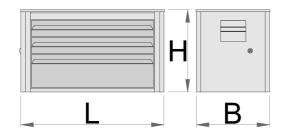

| IIIIII | L   | В   | Н   | •     |  |
|--------|-----|-----|-----|-------|--|
| 620556 | 690 | 355 | 394 | 21600 |  |