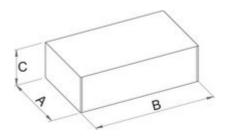

## Transport packaging

|        |   |  | ii. |  |
|--------|---|--|-----|--|
| 620420 | 1 |  |     |  |