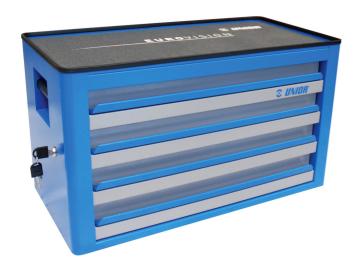

# Tool chest Eurovision - 4 compartments

939/4EV

#### Product features

- material: premium PLUS sheet metal
- central locking system with a lock and folding key
- lock with key included also foam keyring
- drawers with ball-bearing slides
- the synthetic covering protects drawers and tools from damage
- coated with eco colour of Qualicoat quality standard
- 4 drawers L 560 x W 275 x H 70 mm
- maximum capacity of each drawer: 30kg