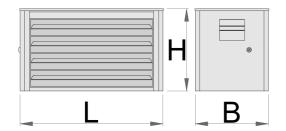

| IIIIII | L   | В   | Н   | •     |  |
|--------|-----|-----|-----|-------|--|
| 620420 | 690 | 355 | 394 | 24800 |  |

## Retail packaging

|        |     |     |     | 1     |
|--------|-----|-----|-----|-------|
| 620420 | 765 | 430 | 460 | 24870 |