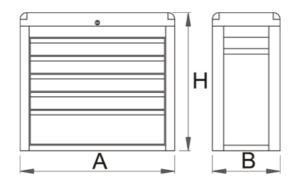

#### **Technical Data**

|        | А   | В   | н   | ĥ     | 1  | 899 |   |
|--------|-----|-----|-----|-------|----|-----|---|
| 611784 | 685 | 300 | 535 | 25000 | 1K | 1   | 1 |