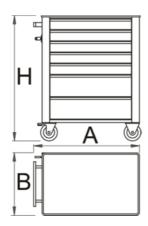

## **Technical Data**

|        | Α   | В   | Н   | ů     | -  | 200 |   |  |  |
|--------|-----|-----|-----|-------|----|-----|---|--|--|
| 612138 | 720 | 440 | 895 | 60000 | 1K | 1   | 1 |  |  |