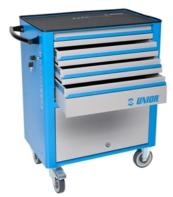

### Description

- locking system
- new wheels dia. 125mm, for improved agility and stability
- opening and closing of drawers is very simple due to the uniform solution drawer handle on the upper side enables users a synchronic grip and opening of a carriage drawer.
- · drawers with ball-bearing slides
- $\boldsymbol{\cdot}$  the antislip synthetic covering protect drawers and tools from damage
- Drawer closing mechanism prevents unwanted opening of drawers.
- · possibility to add accessories
- ecological lacquered with cadmium and lead free colour
- blind nuts for fixing accessories are mounted on the carriage.
- lifting door with locking system
- static load capacity of carriage without wheels: 1600kg
- maximum capacity of each drawer: 40kg
- 4 drawers (three dimensions 563x365x70mm, one dimensions 563x410x150mm)
- material: sheet metal