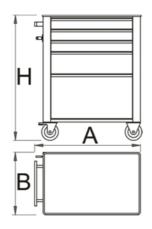

#### Technical Data

|        | А   | В   | н   | i i i | 1  | 111 |   |
|--------|-----|-----|-----|-------|----|-----|---|
| 619884 | 720 | 440 | 917 | 44800 | 1K | 1   | - |