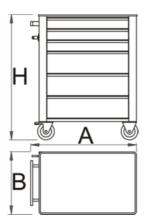

### **Technical Data**

|        | А   | В   | н   | i i   | 1  | 111 |   |
|--------|-----|-----|-----|-------|----|-----|---|
| 621436 | 720 | 440 | 917 | 51000 | 1K | 1   | - |