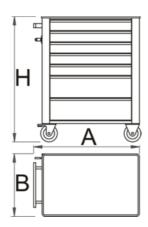

## **Technical Data**

|        | Α   | В   | Н   | iii   | 7  | 200 |   |
|--------|-----|-----|-----|-------|----|-----|---|
| 619885 | 720 | 440 | 917 | 57000 | 1K | 1   | - |