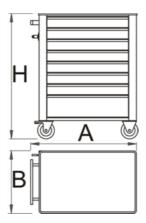

### Technical Data

|        | А   | В   | н   | i i i | 1  | 111 |   |
|--------|-----|-----|-----|-------|----|-----|---|
| 619886 | 720 | 440 | 917 | 60000 | 1K | 1   | - |