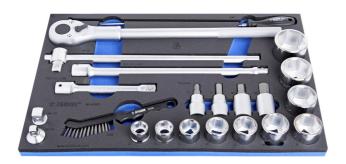

## Set of socket wrenches in SOS tool tray

964/53SOS

## Set includes:

- 10x socket 3/4", 6 point (article 197/1 6P) dim. 22, 24, 27, 30, 32, 36, 38, 41, 46, 50
- 4x hex socket 3/4" (article 197/2AHX) dim. 14, 17, 19, 22
- 1x reversible ratchet 3/4"
- accessories 1/4"; 1x sliding T handle, 2x extension bar (200, 400mm), 2x adaptor (3/4"-1/2", 1/2"-3/4")
- 1x brush for cleaning disk brake shoes (article 2035)
- 1x flexible pick up tool with magnet (article 2087)

| Product name                            | SKU                                                | Article     | Dimensions                                | Quantity |
|-----------------------------------------|----------------------------------------------------|-------------|-------------------------------------------|----------|
| Set of socket wrenches in SOS tool tray | 623995                                             | 964/53SOS   | -                                         | 22       |
| Reversible ratchet 3/4"                 | <b>®</b> ———                                       | 197.1/1     | 3/4"x500                                  | 1        |
| Sliding T-handle 3/4"                   | <del>(</del> }==================================== | 197.3/1     | 3/4"                                      | 1        |
| Extension bar 3/4"                      |                                                    | 197.4/1     | 3/4"x200, 3/4"x400                        | 2        |
| Socket 3/4", 6 point                    |                                                    | 197/1 6p    | 22, 24, 27, 30, 32, 36, 38, 41,<br>46, 50 | 10       |
| Hex socket 3/4"                         |                                                    | 197/2AHX    | 14, 17, 19, 22                            | 4        |
| Adaptor 3/4"                            |                                                    | 197.7/1     | 3/4" - 1/2"                               | 1        |
| Adaptor 1/2"                            |                                                    | 190.7/2     | 1/2"x3/4"                                 | 1        |
| Brush for cleaning disk brake shoes     |                                                    | 2035        |                                           | 1        |
| Flexible pick up tool with magnet       |                                                    | 2087        | 1                                         | 1        |
| SOS tool tray for 964/53SOS             |                                                    | VL964/53SOS | 564x364x30                                | 1        |