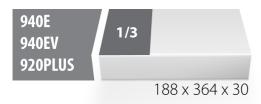

#### Product features

- Tool tray dimension: 188 x 364 x 30 mm
- Compatible with drawers of Eurostyle, Eurovision, Europlus and Hercules (front drawers) line

| Product name                                                        | SKU    | Article    | Dimensions                          | Quantity |
|---------------------------------------------------------------------|--------|------------|-------------------------------------|----------|
| Set of insulated crosstip<br>screwdriver VDETBI in SOS tool<br>tray | 621802 | 964VDE8B   | -                                   | 8        |
| Crosstip (PH) screwdriver with insulated blade, VDE TBI             |        | 613VDETBI  | PH0x60, PH1x80,<br>PH2x100, PH3x150 | 4        |
| Double-crosstip (PZ) screwdriver with insulated blade, VDE TBI      |        | 623VDETBI  | PZ0x60, PZ1x80,<br>PZ2x100, PZ3x150 | 4        |
| SOS tool tray for 964VDE8B                                          |        | VL964VDE8B | 188x364x30                          | 1        |

# Spare parts

SOS tool tray for 964VDE8B