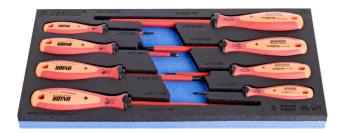

# Set of insulated crosstip screwdriver VDETBI in SOS tool tray

#### Product features

- Tool tray dimension: 188 x 364 x 30 mm
- Compatible with drawers of Eurostyle, Eurovision, Europlus and Hercules (front drawers) line

#### Set includes:

- 4x crosstip (PH) screwdriver with insulated blade, VDE TBI (article 613VDETBI) dim. PH 0x60, PH 1x80, PH 2x100, PH 3x150
- 4x double-crosstip (PZ) screwdriver with insulated blade, VDE TBI (article 623VDETBI) dim. PZ 0x60, PZ 1x80, PZ 2x100, PZ 3x150