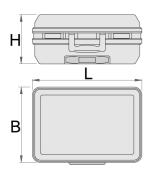

|        | L   | В   | Н   | <b>1</b> |
|--------|-----|-----|-----|----------|
| 621633 | 515 | 445 | 260 | 6400     |

\* Images of products are symbolic. All dimensions are in mm, and weight in grams. All listed dimensions may vary in tolerance.