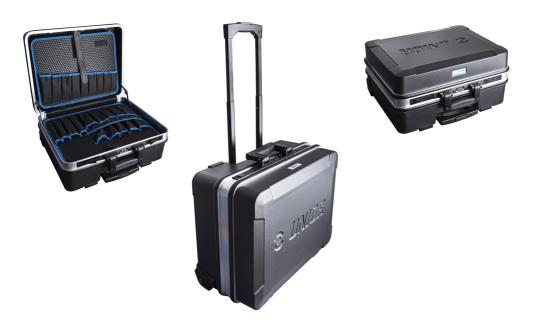

me with protection for the sharp edges
- two lockable clip locks
- combination lock
- variable bottom tray
- interior dimension: L485 x B370 x H200 mm
- volume: 36 l
- payload: 30 kg

## Interior:

• document partition in the lid (A4 format)

- Tool case includes 2 removable tool board (double-sided with 22 tool pockets and one-sided with 15 tool pockets)
- Variable bottom tray with 2 dividers, 4 adaptor pieces and 2 middle caps for shorting dividers
- Instruction manual to customize bottom tray with dividers are included.



|        | L   | В   | Н   | <b>1</b> |
|--------|-----|-----|-----|----------|
| 621633 | 515 | 445 | 260 | 6400     |

\* Images of products are symbolic. All dimensions are in mm, and weight in grams. All listed dimensions may vary in tolerance.

Usage (pictures)