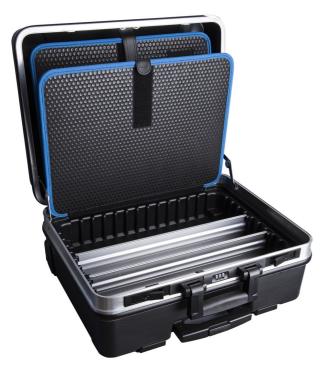

## Product attributes

- mobile case with user-friendly telescopic handle
- case shells made of dentproof ABS material
- robust aluminium frame with protection for the sharp edges
- two lockable clip locks
- combination lock
- variable bottom tray
- interior dimension: L485 x B370 x H200 mm
- volume: 36 l
- payload: 30 kg

## Interior:

• document partition in the lid (A4 format)

- Tool case includes 2 removable tool board (double-sided with 22 tool pockets and one-sided with 15 tool pockets)
- Variable bottom tray with 2 dividers, 4 adaptor pieces and 2 middle caps for shorting dividers
- Instruction manual to customize bottom tray with dividers are included.