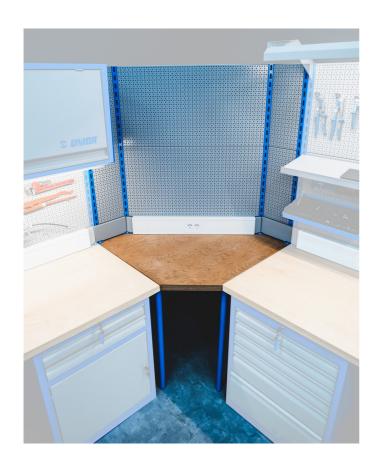

#### Product features

 basic dimensions of angle work bench L 1000 x W 1000 x H 2025mm

| Product name          |       | SKU    | Article | Dimensions | Quantity |
|-----------------------|-------|--------|---------|------------|----------|
| Angle modular work b  | ench  | 627057 | 990AD1  |            | 11       |
| Perforated back, 2 pc | s set |        | 990B    | 952x1018   | 1        |

| Product name                                            | SKU | Article | Dimensions      | Quantity |
|---------------------------------------------------------|-----|---------|-----------------|----------|
| Perforated back for angle modular work bench, 4 pcs set |     | 990BA   | 228x28,5x509    | 1        |
| Cover set for angle modular work bench, 2 pcs set       |     | 990BA1  |                 | 1        |
| Holder with parapet channel                             |     | 990HPC  | 983x73x131      | 1        |
| Support for angle modular work bench, 2 pcs set         |     | 990LB   | (2x)            | 2        |
| Left support                                            |     | 990SL   | 32x45x1155      | 1        |
| Middle support                                          |     | 990SM   | 32x45x1155 (2x) | 2        |
| Right support                                           |     | 990SR   | 32x45x1155      | 1        |
| Angle wooden bench top                                  |     | 990TW1  | 1000x1000x40    | 1        |