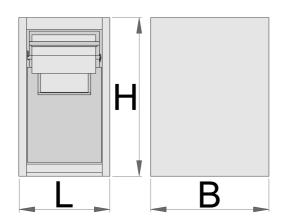

|        | L   | В   | Н   | ů     |  |
|--------|-----|-----|-----|-------|--|
| 625655 | 475 | 650 | 870 | 50000 |  |