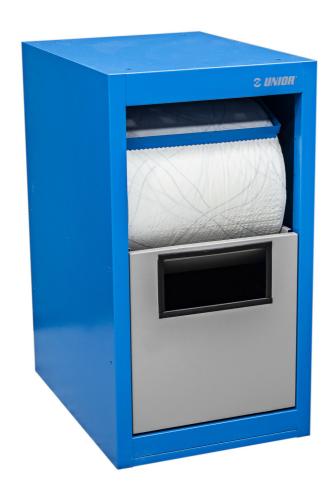

#### Product features

- material: premium PLUS sheet metal
- With 2 pull out drawers.
- In the upper drawer can be placed a paper roll of max. dia. 270mm and max. length 380mm. There is also a a place on the back side of the drawer for the spare paper roll.

- The lowest drawer has 2 divided containers for waste, total volume 50 litres; the first container has possibility to put the waste through the flap door on the front side of the drawer.
- coated with eco colour of Qualicoat quality standard