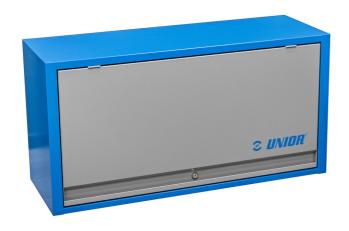

# Hanging cabinet for work benches

990CAU

#### Product features

- material: premium PLUS sheet metal
- door locked with lock and folding key
- lock with key included also foam keyring
- coated with eco colour of Qualicoat quality standard
- maximal load capacity of hanging cabinet length 1000mm is 40kg, for 1250mm and 1500mm is 50kg. Load capacity of the shelf is 15kg
- hanging door with telescopic mechanism
- on the bottom part of the cabinet is set a light holder
- two possibilities of hanging on the support leg of the modular work bench or on the wall. For

hanging on the wall additional support is enclosed.

|        | L    | В   | H   | ů     |
|--------|------|-----|-----|-------|
| 627088 | 1000 | 350 | 510 | 22400 |
| 627089 | 1250 | 350 | 510 | 25000 |
| 627090 | 1500 | 350 | 510 | 31200 |