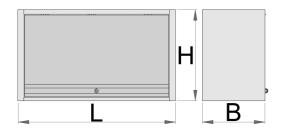

hanging on the wall additional support is enclosed.

|        | L    | В   | H   | ů     |
|--------|------|-----|-----|-------|
| 627088 | 1000 | 350 | 510 | 22400 |
| 627089 | 1250 | 350 | 510 | 25000 |
| 627090 | 1500 | 350 | 510 | 31200 |