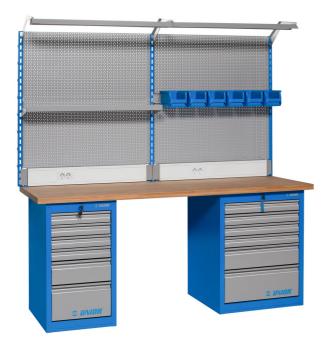

### Product features

Work benches are an indispensable element in a professional or home workshop. Unior's modular benches are durable, stable and convenient due to their durable work surface, perforated walls, excellent lighting options, convenient drawers. Module A1 also features plastic containers for storing small inventory.

 basic dimensions of work bench L 2000 x W 750 x H 2025mm

Article

| Product name                      | SKU    | Article   | Dimensions       | Quantity |
|-----------------------------------|--------|-----------|------------------|----------|
| Modular work bench - module A1    | 625751 | 990MA1    | -                | 20       |
| Wide drawer cabinet - 6 drawers   |        | 990WD6    | 663x650x870      | 1        |
| Narrow drawer cabinet - 6 drawers |        | 990ND6    | 475x650x870      | 1        |
| Wooden bench top                  |        | 990TW     | 2000x750x40      | 1        |
| Left support                      |        | 990SL     | 32x45x1155       | 1        |
| Right support                     |        | 990SR     | 32x45x1155       | 1        |
| Middle support                    |        | 990SM     | 32x45x1155       | 1        |
| Holder with parapet channel       |        | 990HPC    | 983x73x131 (2x)  | 2        |
| Perforated back, 2 pcs set        |        | 990B      | 952x1018 (2x)    | 2        |
| Holder for light with console     |        | 990HL     | 999 (2x)         | 2        |
| Light                             |        | 990LIGHT  | 900 (2x)         | 2        |
| Holder for plastic box            |        | 990HPB    | 1000             | 1        |
| Plastic box, 3 pcs set            |        | PB.990HPB | 235x155x125 (2x) | 2        |
| Shelf with holders                |        | 990SHELF  | 1000             | 1        |
| Hook, 10 pcs set                  |        | 997.1     | 50 (2x)          | 2        |
|                                   |        |           |                  |          |