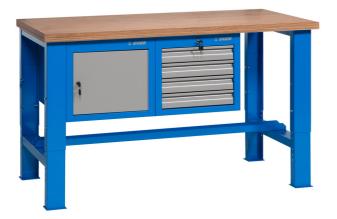

## Modular work bench - module A7

990MA7

## Product features

 basic dimensions of work bench L 1500 x W 750 x H (730 -1150)mm

| Product name                                              | SKU    | Article | Dimensions            | Quantity |
|-----------------------------------------------------------|--------|---------|-----------------------|----------|
| Modular work bench - module A7                            | 625757 | 990MA7  | -                     | 6        |
| Adjustable leg for modular work bench                     |        | 990LA   | 100x650x690x1110 (2x) | 2        |
| Wooden bench top                                          |        | 990TW   | 1500x750x40           | 1        |
| Narrow drawer cabinet mounted under bench top - 4 drawers |        | 990NDH4 | 475x650x430           | 1        |
| Tool cabinet mounted under bench top                      |        | 990NDH  | 475x650x430           | 1        |
| Connector                                                 |        | 990C    | 1500                  | 1        |