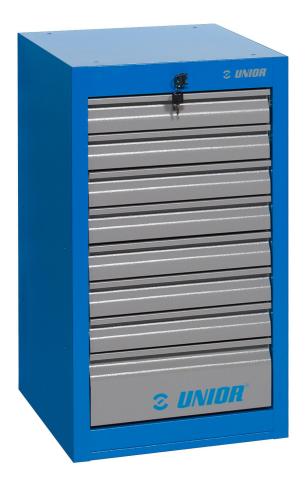

# Narrow drawer cabinet - 8 drawers

#### Product features

- material: premium PLUS sheet metal
- central locking system with a lock and folding key
- lock with key included also foam keyring
- full extension drawers with top quality ball-bearing slides
- the synthetic covering protects drawers and tools from damage

- coated with eco colour of Qualicoat quality standard
- 8 drawers (7 x L 374 x W 570 x H 70 mm, 1 x L 374 x W 605 x H 150 mm)
- basic dimensions L 475 x W 650 x H 870 mm
- total volume of drawers: 128 litres
- possible use of SOS tool tray system in drawers
- maximum capacity of each drawer: 50kg