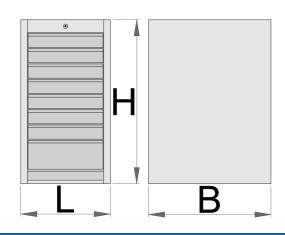

- coated with eco colour of Qualicoat quality standard
- 8 drawers (7 x L 374 x W 570 x H 70 mm, 1 x L 374 x W 605 x H 150 mm)
- basic dimensions L 475 x W 650 x H 870 mm
- total volume of drawers: 128 litres
- possible use of SOS tool tray system in drawers
- maximum capacity of each drawer: 50kg

|        | L   | В   | Н   | <b>å</b> |  |
|--------|-----|-----|-----|----------|--|
| 625623 | 475 | 650 | 870 | 60500    |  |