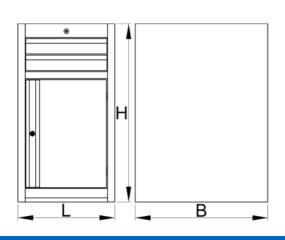

- the synthetic covering protects drawers and tools from damage
- coated with eco colour of Qualicoat quality standard
- 2 drawers (2 x L 374 x W 570 x H 70 mm)
- with door
- basic dimensions L 475 x W 650 x H 870 mm
- total volume of drawers: 30 litres
- possible use of SOS tool tray system in drawers
- maximum capacity of each drawer: 50kg

|        | L   | В   | Н   | â     |  |
|--------|-----|-----|-----|-------|--|
| 625624 | 475 | 650 | 870 | 40000 |  |