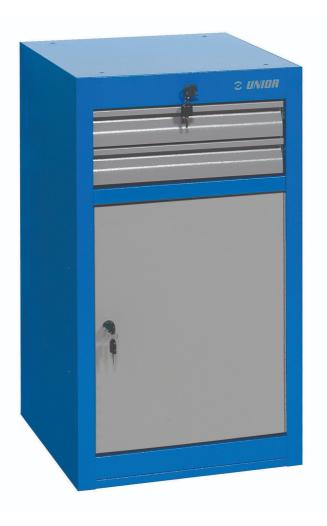

# Narrow drawer cabinet - 2 drawers and door

### Product features

- material: premium PLUS sheet metal
- central locking system with a lock and folding key
- lock with key included also foam keyring
- full extension drawers with top quality ball-bearing slides

- the synthetic covering protects drawers and tools from damage
- coated with eco colour of Qualicoat quality standard
- 2 drawers (2 x L 374 x W 570 x H 70 mm)
- with door
- basic dimensions L 475 x W 650 x H 870 mm
- total volume of drawers: 30 litres
- possible use of SOS tool tray system in drawers
- maximum capacity of each drawer: 50kg