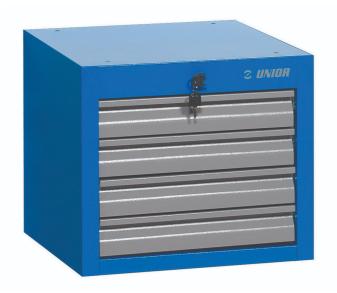

# Narrow drawer cabinet mounted under bench top - 4 drawers

990NDH4

#### Profiles

Product features

- material: premium PLUS sheet metal
- central locking system with a lock and folding key
- lock with key included also foam keyring
- full extension drawers with top quality ball-bearing slides
- the synthetic covering protects drawers and tools from damage
- coated with eco colour of Qualicoat quality standard
- possible use of SOS tool tray system in drawers
- maximum capacity of each drawer: 50kg