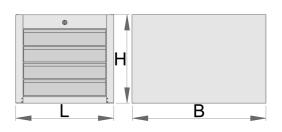

 4 drawers (4 x L 374 x W 570 x H 70 mm)

|        | А   | В   | Н   | ĥ     |
|--------|-----|-----|-----|-------|
| 625626 | 475 | 650 | 430 | 36200 |