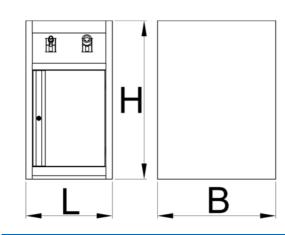

|        | L   | В   | Н   | ů     |  |
|--------|-----|-----|-----|-------|--|
| 625646 | 475 | 650 | 870 | 33000 |  |