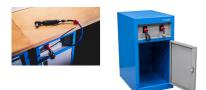

### Product features

- material: premium PLUS sheet metal
- Power support for modular work bench includes 2 reels (electric and hose) with spring return.
- Electric cable reel includes 13m cable 3x1,5mm2 for 220V.
- Hose reel includes hose in length of 15m, inner diameter 8mm, outer diameter 12mm, 1/4"

connector. Max. working pressure 12 bars.

- The bottom part with doors and a shelf in the interior.
- The reels are available also as a individual article; the hose reel under the code 627387 and the electric cable reel under code 627387. Reels can be assembled on the support leg of the modular work bench with help of the pneumatic holder, code 627372.
- lock with key included also foam keyring