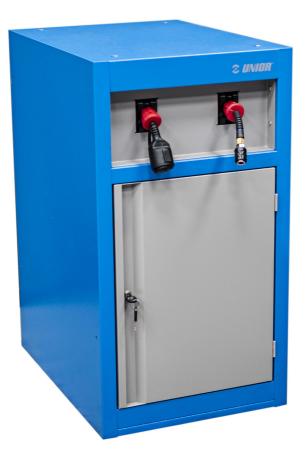

# Power support for modular work bench

### Product features

- material: premium PLUS sheet metal
- Power support for modular work bench includes 2 reels (electric and hose) with spring return.
- Electric cable reel includes 13m cable 3x1,5mm2 for 220V.
- Hose reel includes hose in length of 15m, inner diameter 8mm, outer diameter 12mm, 1/4"

connector. Max. working pressure 12 bars.

- The bottom part with doors and a shelf in the interior.
- The reels are available also as a individual article; the hose reel under the code 627387 and the electric cable reel under code 627387. Reels can be assembled on the support leg of the modular work bench with help of the pneumatic holder, code 627372.
- lock with key included also foam keyring