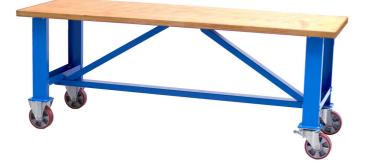

## Mobile work bench

## Product features

- material: premium PLUS sheet metal
- coated with eco colour of Qualicoat quality standard
- plywood beech wood
- protected with environmentally friendly coating
- dynamic load capacity: 1000 kg
- casters dia. 200mm

| H<br>H |      |     |     |          |
|--------|------|-----|-----|----------|
|        | L    | В   | Н   | <b>1</b> |
| 621448 | 2000 | 750 | 795 | 90000    |