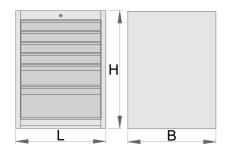

- basic dimensions L 663 x W 650 x H 870 mm
- total volume of drawers: 220 litres
- possible use of SOS tool tray system in drawers
- maximum capacity of each drawer: 100kg

|        | L   | В   | Н   | ů     |
|--------|-----|-----|-----|-------|
| 627059 | 663 | 650 | 870 | 72800 |