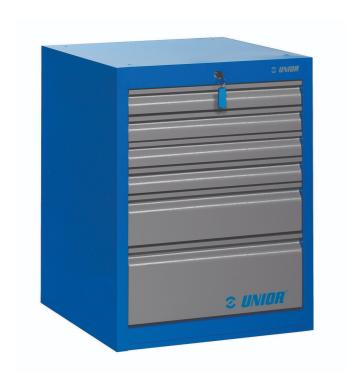

# Wide drawer cabinet - 6 drawers

990WD6LC100

### **Product features**

- material: premium PLUS sheet metal
- central locking system with a lock and folding key
- lock with key included also foam keyring
- full extension drawers with top quality ball-bearing slides
- the synthetic covering protects drawers and tools from damage
- coated with eco colour of Qualicoat quality standard
- 6 drawers (4 x L 564 x W 570 x H 70mm, 1 x L 564 x W 605 x H 150 mm and 1 x L 564 x W 605 x H 230 mm)

- basic dimensions L 663 x W 650 x H 870 mm
- total volume of drawers: 220 litres
- possible use of SOS tool tray system in drawers
- maximum capacity of each drawer: 100kg

|        | L   | В   | Н   | ů     |
|--------|-----|-----|-----|-------|
| 627059 | 663 | 650 | 870 | 72800 |