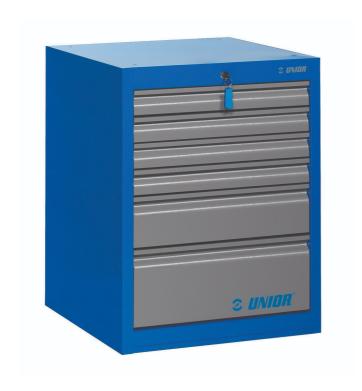

# Wide drawer cabinet - 6 drawers

990WD6

#### Product features

- material: premium PLUS sheet metal
- central locking system with a lock and folding key
- lock with key included also foam keyring
- full extension drawers with top quality ball-bearing slides
- the synthetic covering protects drawers and tools from damage
- coated with eco colour of Qualicoat quality standard
- 6 drawers (4 x L 564 x W 570 x H 70mm, 1 x L 564 x W 605 x H 150

- mm and 1 x L 564 x W 605 x H 230 mm)
- basic dimensions L 663 x W 650 x H 870 mm
- total volume of drawers: 220 litres
- possible use of SOS tool tray system in drawers
- maximum capacity of each drawer: 50kg