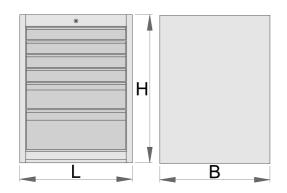

- mm and 1 x L 564 x W 605 x H 230 mm)
- basic dimensions L 663 x W 650 x H 870 mm
- total volume of drawers: 220 litres
- possible use of SOS tool tray system in drawers
- maximum capacity of each drawer: 50kg

|        | L   | В   | Н   | ñ     |  |
|--------|-----|-----|-----|-------|--|
| 625620 | 663 | 650 | 870 | 65500 |  |