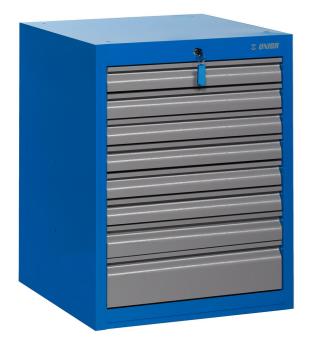

# Wide drawer cabinet - 8 drawers

990WD8

#### Product features

- material: premium PLUS sheet metal
- central locking system with a lock and folding key
- lock with key included also foam keyring
- full extension drawers with top quality ball-bearing slides
- the synthetic covering protects drawers and tools from damage
- coated with eco colour of Qualicoat quality standard
- 8 drawers (7 x L 564 x W 570 x H 70mm, 1x L 564 x W 605 x H 150mm)

- basic dimensions L 663 x W 650 x H 870 mm
- total volume of drawers: 208 litres
- possible use of SOS tool tray system in drawers
- maximum capacity of each drawer: 50kg

|        | L   | В   | Н   | <b>å</b> |
|--------|-----|-----|-----|----------|
| 625621 | 663 | 650 | 870 | 76500    |