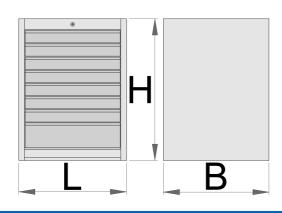

- basic dimensions L 663 x W 650 x H 870 mm
- total volume of drawers: 208 litres
- possible use of SOS tool tray system in drawers
- maximum capacity of each drawer: 50kg

|        | L   | В   | Н   | <b>å</b> |
|--------|-----|-----|-----|----------|
| 625621 | 663 | 650 | 870 | 76500    |