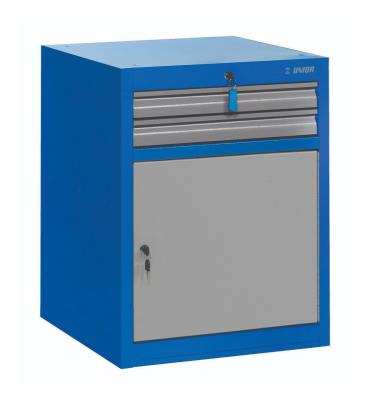

# Wide drawer cabinet - 2 drawers and door

990WDD2

#### Product features

- material: premium PLUS sheet metal
- central locking system with a lock and folding key
- lock with key included also foam keyring
- full extension drawers with top quality ball-bearing slides
- the synthetic covering protects drawers and tools from damage
- coated with eco colour of Qualicoat quality standard
- 2 drawers (2 x L 564 x W 570 x H 70 mm)

- with door
- basic dimensions L 663 x W 650 x H 870 mm
- total volume of drawers: 45 litres
- possible use of SOS tool tray system in drawers
- maximum capacity of each drawer: 50kg

|        | L   | В   | Н   | <b>A</b> |
|--------|-----|-----|-----|----------|
| 625625 | 663 | 650 | 870 | 44000    |