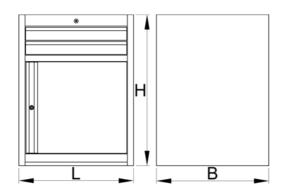

- with door
- basic dimensions L 663 x W 650 x H 870 mm
- total volume of drawers: 45 litres
- possible use of SOS tool tray system in drawers
- maximum capacity of each drawer: 50kg

|        | L   | В   | Н   | <b>A</b> |
|--------|-----|-----|-----|----------|
| 625625 | 663 | 650 | 870 | 44000    |