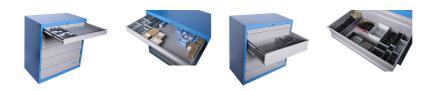

- block safety system prevents simultaneous opening of more than one drawer. When one drawer is opened, all other drawers are locked and cannot be opened, which prevents drawer from tipping over.
- customization divide drawers with the use of partitions and dividers according to your needs
- made of premium PLUS sheet metal
- painted with eco colors of Qualicoat quality standard