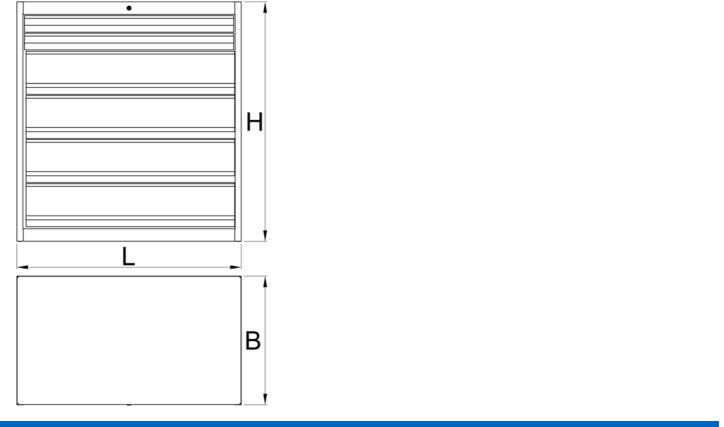

|        | L    | В   | Н    | <b>Å</b> |
|--------|------|-----|------|----------|
| 628257 | 1121 | 700 | 1304 | 215000   |