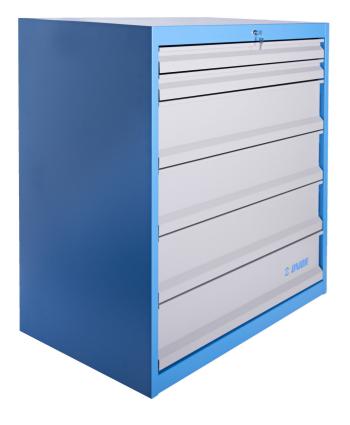

#### Product features

- heavy duty and durable cabinet construction
- cabinet dimensions: L1221 × W700 × H1304 mm
- 6 drawers: 2 in size L1106 ×
  W596 × H72 mm with capacity 90
  kg and 4 in size L1106 × W596 ×
  H198 mm with capacity 180 kg
- total drawer volume: 522 liters
- 100% extension drawers with high quality ball bearing slides
- central locking system with a lock and folding key

- block safety system prevents simultaneous opening of more than one drawer. When one drawer is opened, all other drawers are locked and cannot be opened, which prevents drawer from tipping over.
- customization divide drawers with the use of partitions and dividers according to your needs
- made of premium PLUS sheet metal
- painted with eco colors of Qualicoat quality standard